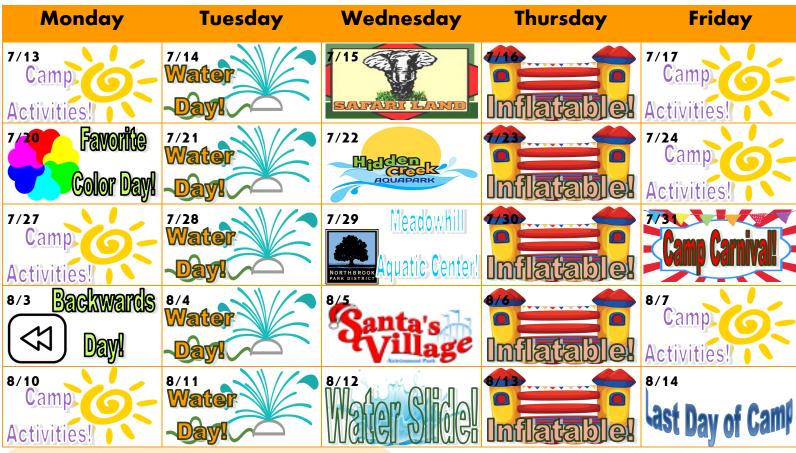

# Sports Camp July/August 2020

#### Reminders:

March 31 Last day to receive Early Bird discount

June 2 Partial Payment balance due

No refunds once camp starts on

June 15
All schedule
changes must be
made at least
one week in
advance

## Parents, please make sure your camper is ready for the day!

All campers need a nut-free snack, water bottle, sunscreen on, towel (for water days), camp shirt and bag (for field trip days), closed-toed shoes, nut-free sack lunch (for full day)

All camp calendar activities are subject to change. Camp activities will be determined closer to the beginning of camp and some are weather dependent.