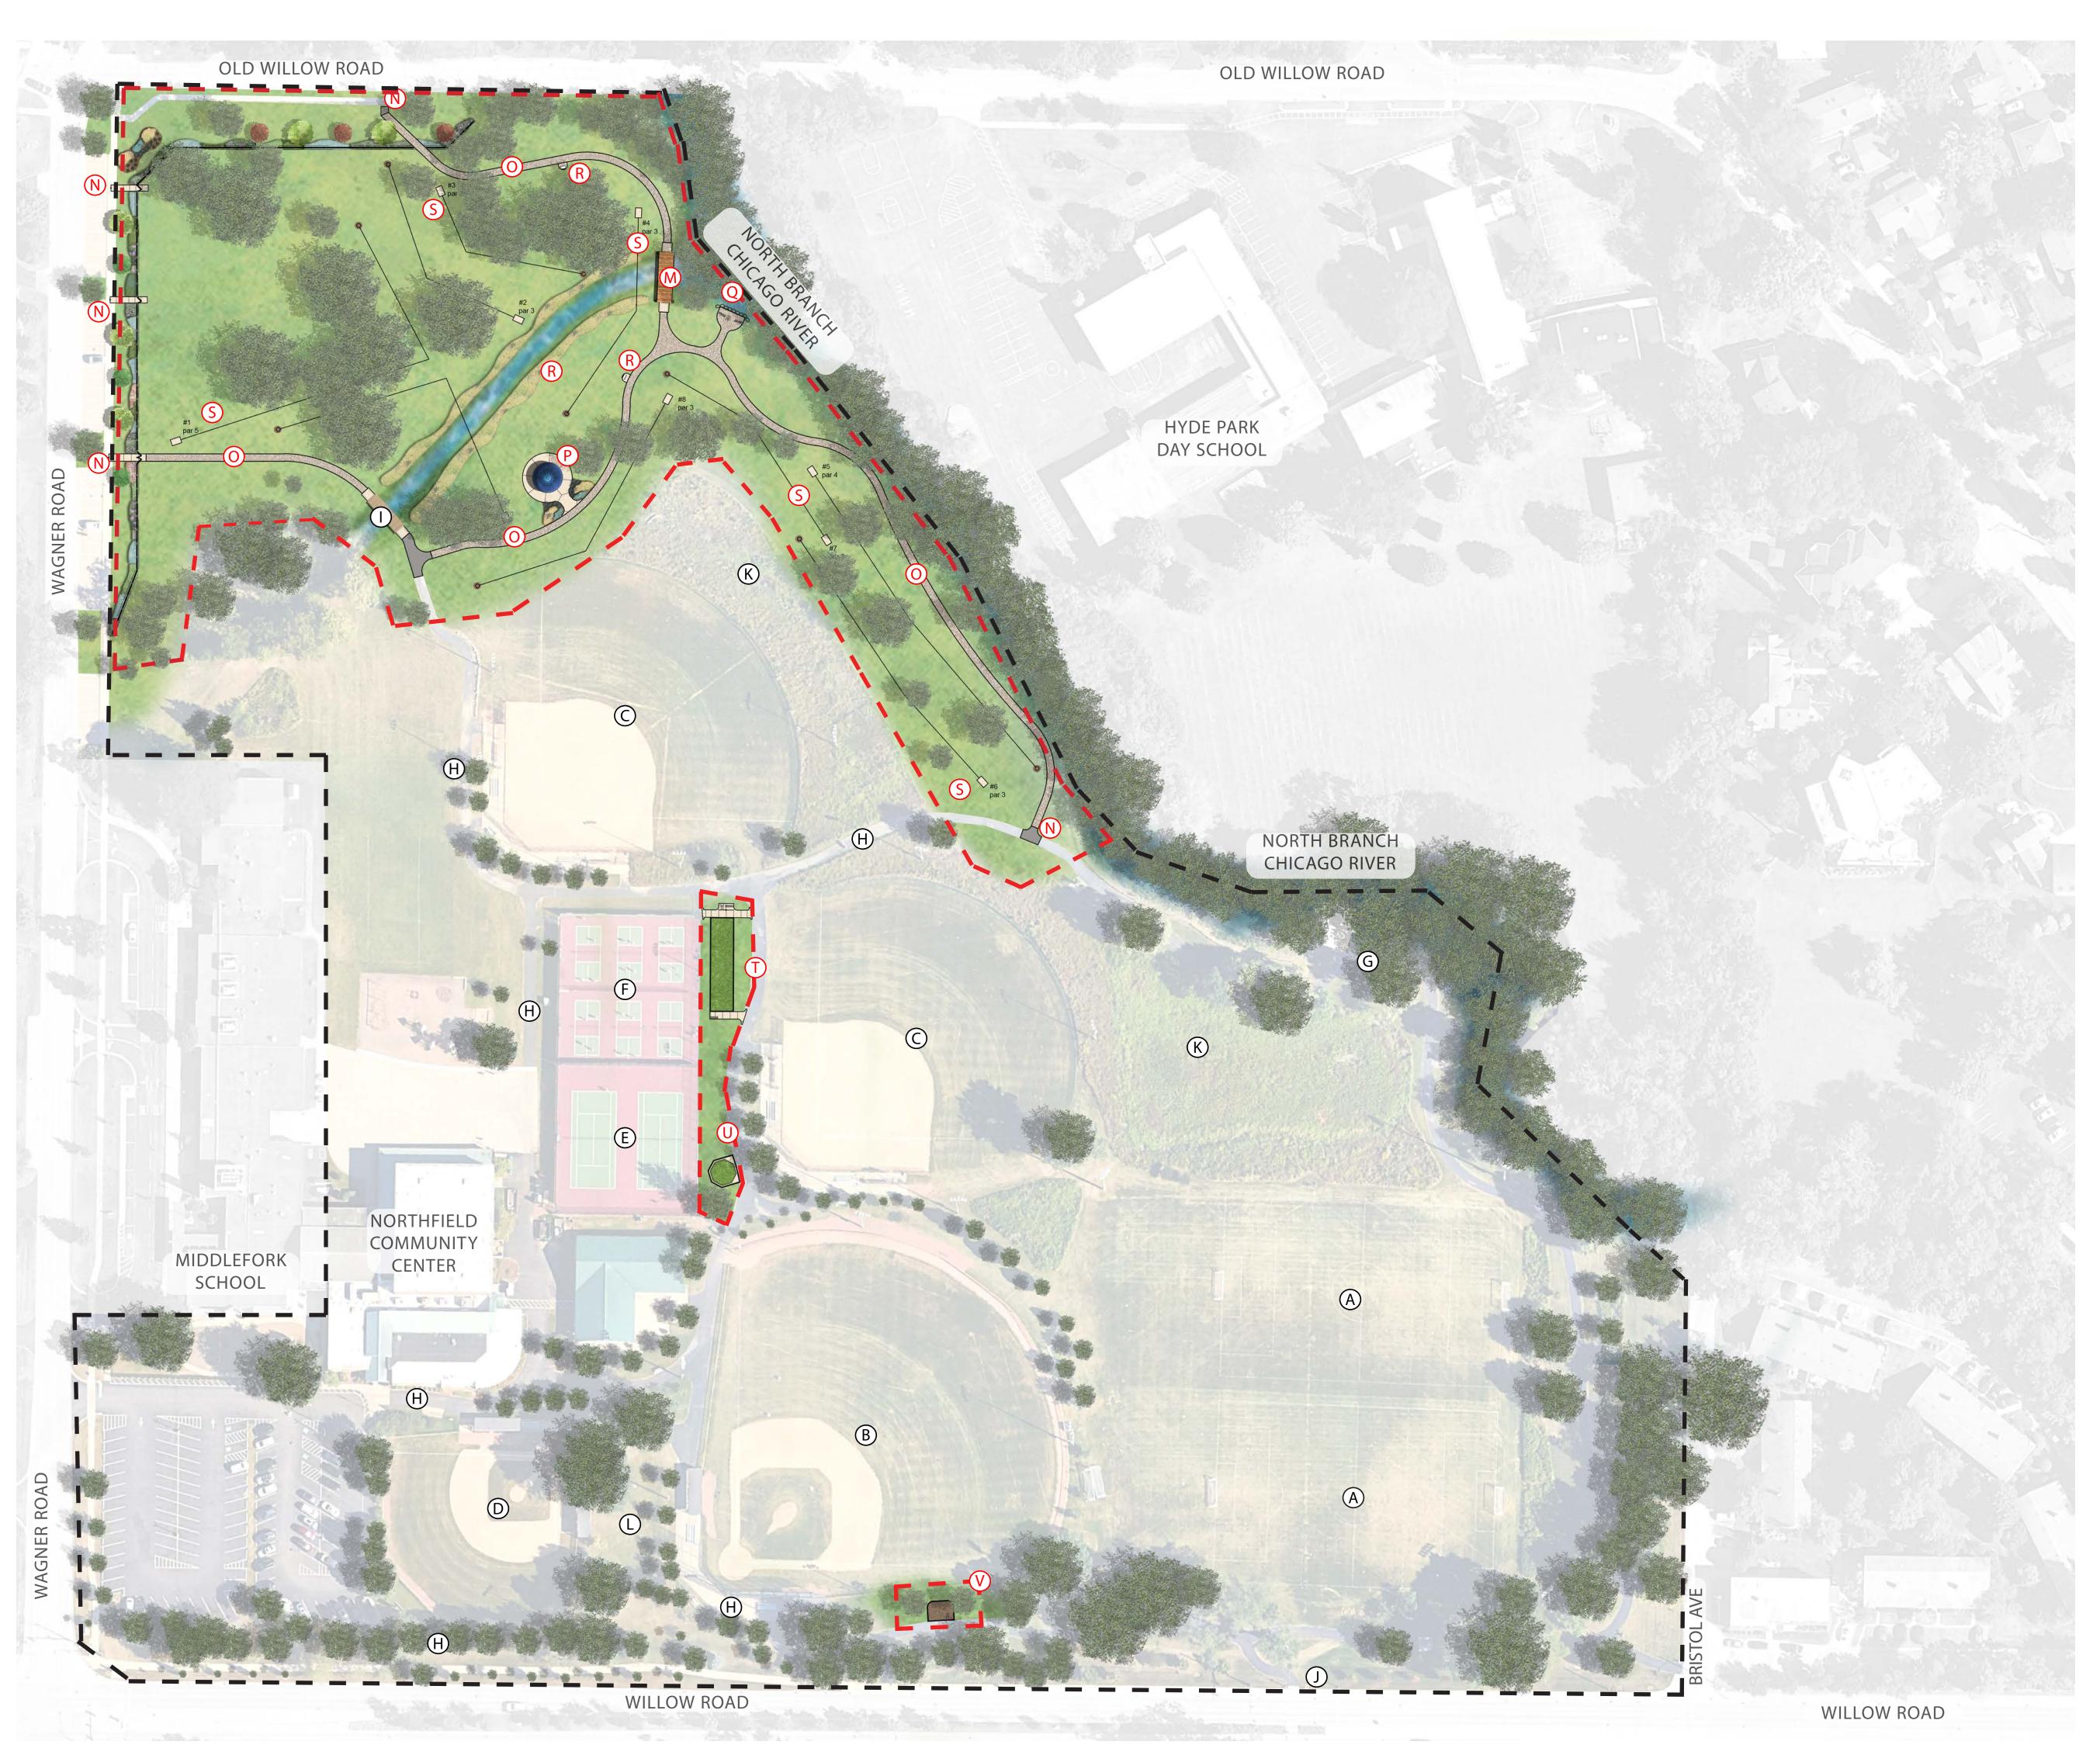

# Willow Park Phase II

## Northfield, Illinois

#### **LEGEND - EXISTING PARK FEATURES**

- A Soccer field, U-12
- B Baseball field, Pony
- © Softball field, Bronco
- D Baseball field, Pee Wee
- E Tennis courts
- F Pickleball courts
- © Overlook with interpretive sign
- (H) Asphalt trail
- Pedestrian footbridge
- J Pedestrian crossing to Clarkson Park
- (K) Wetland with native planting
- Detention basin

### LEGEND - PHASE 2 — —

- M Pedestrian bridge crossing
- N Trail connections
- O Decomposed granite trails
- Picnic shelter
- Overlook
- R Interpretive sign and native planting
- S Disc Golf 9 holes
- T Batting cage
- U Gaga ball pit
- V Fitness station

#### **NOTES**

Parcel Boundary

(98) Existing parking spaces (4) Existing handicap spaces