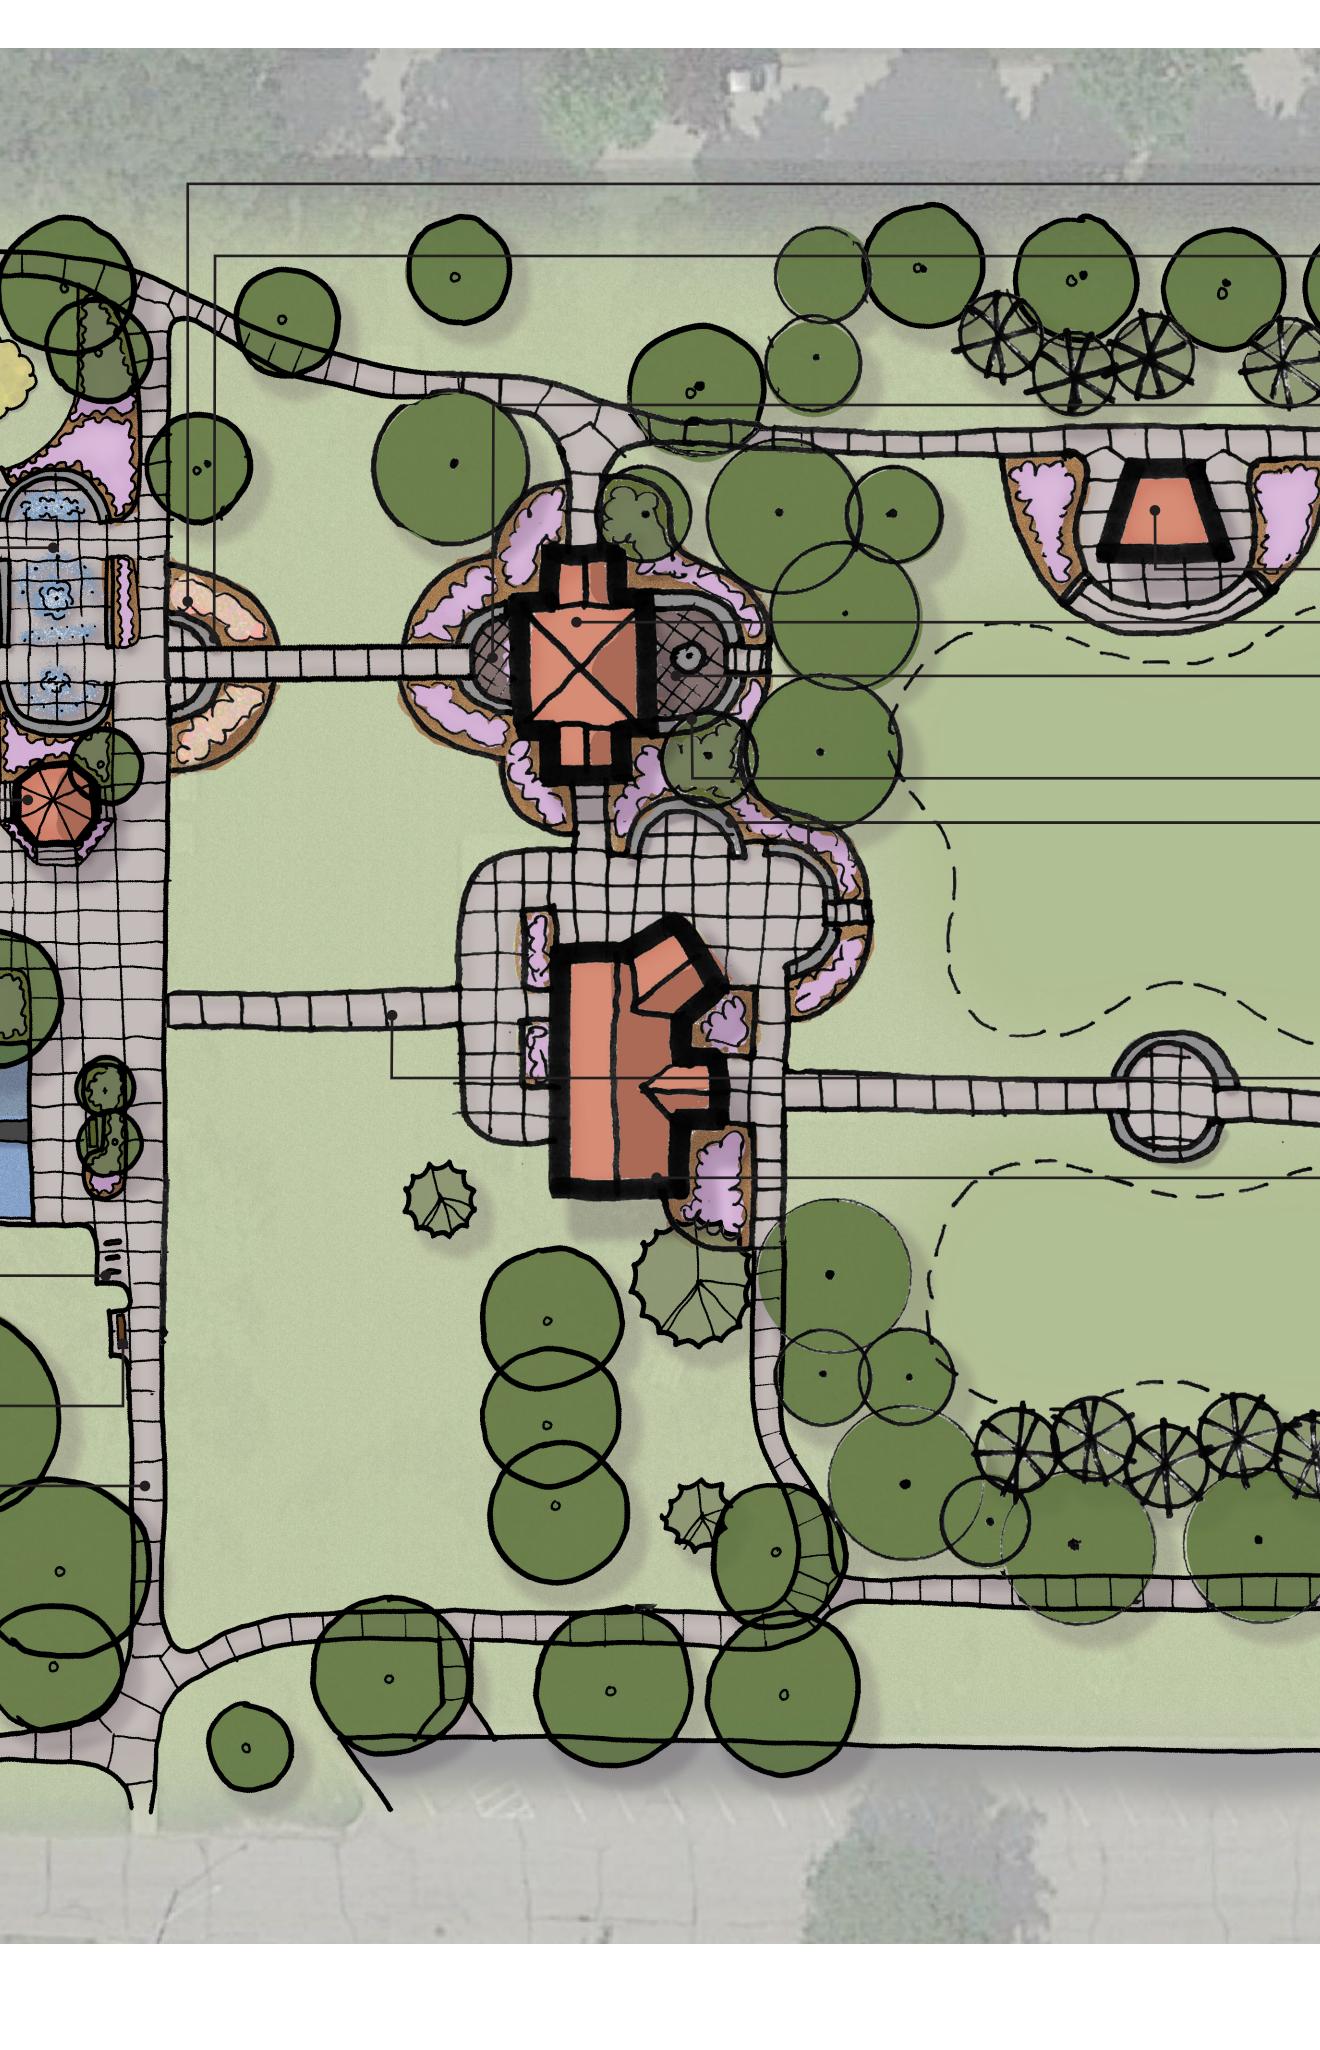

Rain garden Bean bag toss (2) Splash pad with seat walls Patio area with tables and chairs Bucket swings (4) Existing gazebo 2-5 play structure Poured in place (PIP) rubber surfacing PIP rubber mounds 5-12 play structure Bike racks Belt swings (4) Bench, typical Existing concrete walk 

40

Master Plan **Clarkson Park** 

Northfield, Illinois

Butterfly garden Interpretive area with seat wall and interpretive signage Donor plaza with new and salvaged donor pavers Band shell **Picnic shelter** Council ring with fire pit Seat wall Existing seat walls

**Concrete walk** connection Existing warming lodge

Drainage adjustments within ice rink

New Willow Road

PREPARED FOR: Northfield Park District