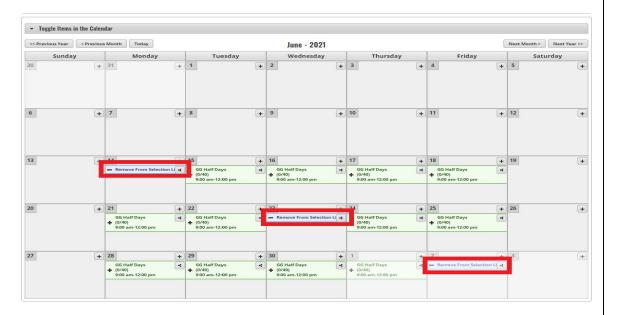

- 5. The following page will be a calendar with all the available days shown for the option you selected. To sign up, select any days you wish to register for by simply clicking in the green section of any days you want. Each day selected will be added to your cart and listed at the bottom of your screen.
  - a. To unselect days, click on the blue bar buttons that appear on the days you've picked.

| << Previous Year | < Previous | Mor    | th Today June - 2021                       |         |                                                    |           |    |                                            |          |                                                    |        |                                              | Next Month > Next Year >> |    |   |
|------------------|------------|--------|--------------------------------------------|---------|----------------------------------------------------|-----------|----|--------------------------------------------|----------|----------------------------------------------------|--------|----------------------------------------------|---------------------------|----|---|
| Sunday           |            | Monday |                                            | Tuesday |                                                    | Wednesday |    |                                            | Thursday |                                                    | Friday |                                              | Saturday                  |    |   |
| 30               | +          | 31     |                                            | +       | 1                                                  | +         | 2  |                                            | +        | 3                                                  | +      | 4                                            | +                         | 5  | H |
| 6                | +          | 7      |                                            | +       | 8                                                  | +         | 9  |                                            | +        | 10                                                 | +      | 11                                           | +                         | 12 | - |
| 13               | +          | +      | GG Half Days<br>(0/40)<br>9:00 am-12:00 pm | +       | 15<br>GG Half Days<br>+ (0/40)<br>9:00 am-12:00 pm | +         | 16 |                                            | +        | 17<br>GG Half Days<br>+ (0/40)<br>9:00 am-12:00 pm | +      | GG Half Days<br>+ (0/40)<br>9:00 am-12:00 pm | +                         | 19 |   |
| 20               | +          |        | GG Half Days                               | +       | 22<br>GG Half Days                                 | +         | 23 | GG Half Days                               | +        | 24<br>GG Half Days                                 | +      | 25<br>GG Half Days                           | +                         | 26 | • |
|                  |            |        | (0/40)<br>9:00 am-12:00 pm                 |         | + (0/40)<br>9:00 am-12:00 pm                       |           | +  | (0/40)<br>9:00 am-12:00 pm                 |          | + (0/40)<br>9:00 am-12:00 pm                       |        | + (0/40)<br>9:00 am-12:00 pm                 |                           |    |   |
| 27               | +          | 28     |                                            | +       | 29                                                 | +         | 30 | )                                          | +        | 1                                                  | +      | 2                                            | +                         | 3  | - |
|                  |            | +      | GG Half Days<br>(0/40)<br>9:00 am-12:00 pm | 4       | GG Half Days<br>+ (0/40)<br>9:00 am-12:00 pm       | <         | +  | GG Half Days<br>(0/40)<br>9:00 am-12:00 pm | 4        | GG Half Days<br>(0/40)<br>9:00 am-12:00 pm         | <      | GG Half Days<br>(0/40)<br>9:00 am-12:00 pm   | 4                         |    |   |

6. Once you have selected all the days you want to sign up for, click the "Add to Cart" button in the bottom left of your screen. In our example, I will be signing up for GG Half Days (4601-1) on 6/14/21, 6/23/21, and 7/2/21.