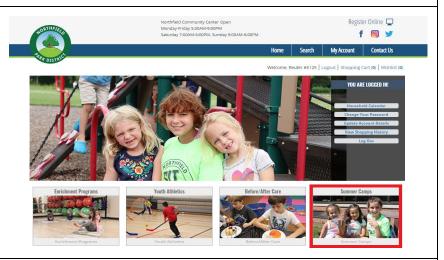

Home

Search

Contact Us

Once you are logged in, click the "Summer Camps" button on the online registration home page.

4. On the next page, all of our summer camps and Before Camp Care will be listed. Choose the camp and section you wish to register for and click on the calendar icon button under the "Add to Cart" header. For this example, I will be registering for Giggle Gang Half Days, Activity 4601-1.