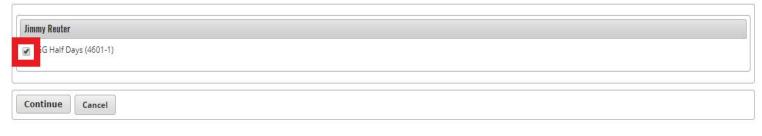

7. The next screen will show you all family members in your household who are eligible to sign up for the days of the certain camp that you have selected. For this example, Jimmy is the only one able to sign up for Giggle Gang Half Days, so I have checked the box in front of the activity under his name. Click "Continue" to proceed to the Questions/Waiver page.