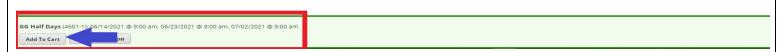

6. Once you have selected all the days you want to sign up for, click the "Add to Cart" button in the bottom left of your screen. In our example, I will be signing up for GG Half Days (4601-1) on 6/14/21, 6/23/21, and 7/2/21.