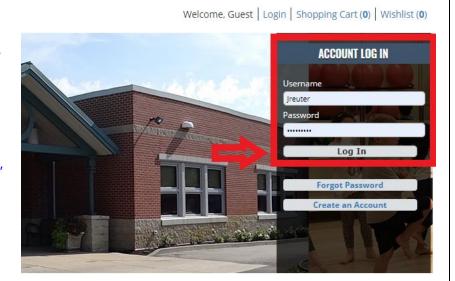

- 1. Go to northfieldparks.org and click the orange "Program Registration" button on the home page.
- Enter your Username and Password under the "Account Log In" section on the online registration home page and click the "Log In" button.
  - a. If you have EVER signed up for any Northfield Park District program or fitness membership, you have an active account. Please click the "Forgot Password" button to reset your password. Do NOT create a new account.
  - b. If you are brand new to our district, please click the "Create An Account" button and complete the form. You will get an email when your account has been approved, which may take 24-48 hours.