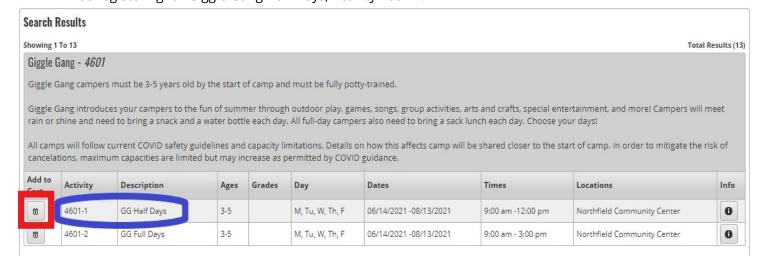

Home

Search

Contact Us

Once you are logged in, click the "Summer Camps" button on the online registration home page.

4. On the next page, all of our summer camps and Before Camp Care will be listed. Choose the camp and section you wish to register for and click on the calendar icon button under the "Add to Cart" header. For this example, I will be registering for Giggle Gang Half Days, Activity 4601-1.

- 5. The following page will be a calendar with all the available days shown for the option you selected. To sign up, select any days you wish to register for by simply clicking in the green section of any days you want. Each day selected will be added to your cart and listed at the bottom of your screen.
  - a. To unselect days, click on the blue bar buttons that appear on the days you've picked.