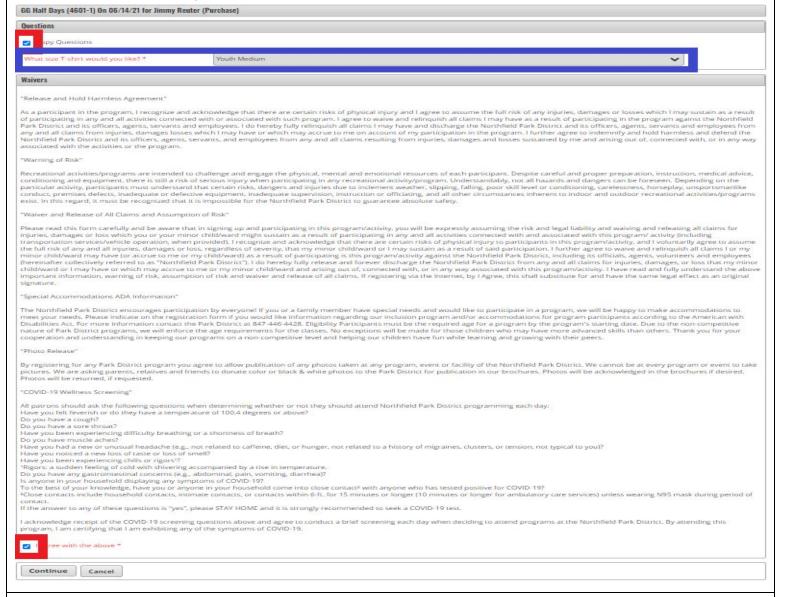

- 8. On the Question/Waiver page:
  - a. Check the "Copy Answers" box so you only have to pick your t-shirt size once.
  - b. Select your answer to the t-shirt size question using the drop-down menu.
  - c. Check the "I agree with the above" box under the waiver and click "Continue".