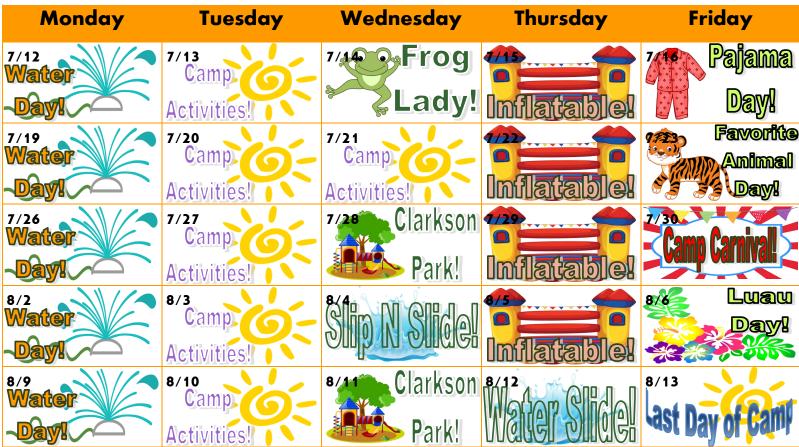

# Sports Camp July/August 2021

All camp calendar activities are subject to change at any time including day-of changes due to weather or outstanding circumstances.

On Clarkson Park Days half-day campers must be dropped off and picked up from Clarkson Park, 1950 New Willow Road. Full-day campers should be picked up at the Community Center by 3pm.