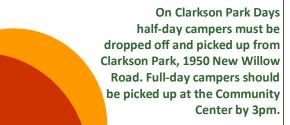

All camp calendar activities are subject to change at any time including day-of changes due to weather or outstanding circumstances.

On Clarkson Park Days half-day campers must be dropped off and picked up from Clarkson Park, 1950 New Willow Road. Full-day campers should be picked up at the Community Center by 3pm.