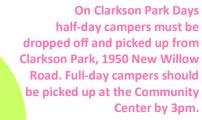

All camp calendar activities are subject to change at any time including day-of changes due to weather or outstanding circumstances.

On Clarkson Park Days half-day campers must be dropped off and picked up from Clarkson Park, 1950 New Willow Road. Full-day campers should be picked up at the Community Center by 3pm.