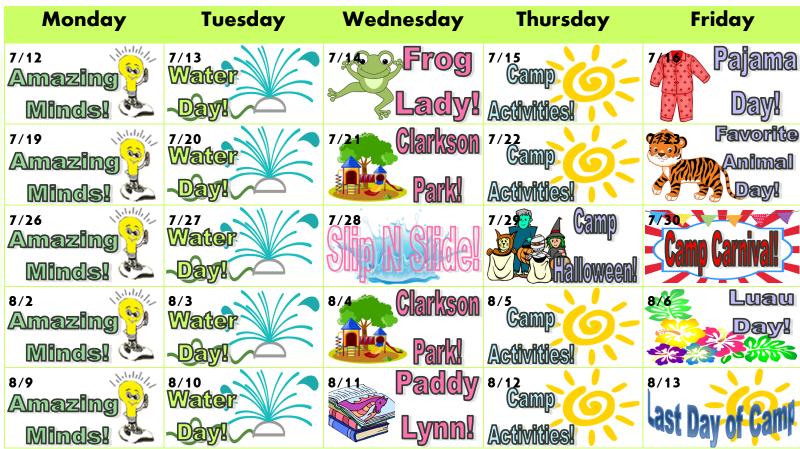

# Giggle Gang July/August 2021

All camp calendar activities are subject to change at any time including day-of changes due to weather or outstanding circumstances.