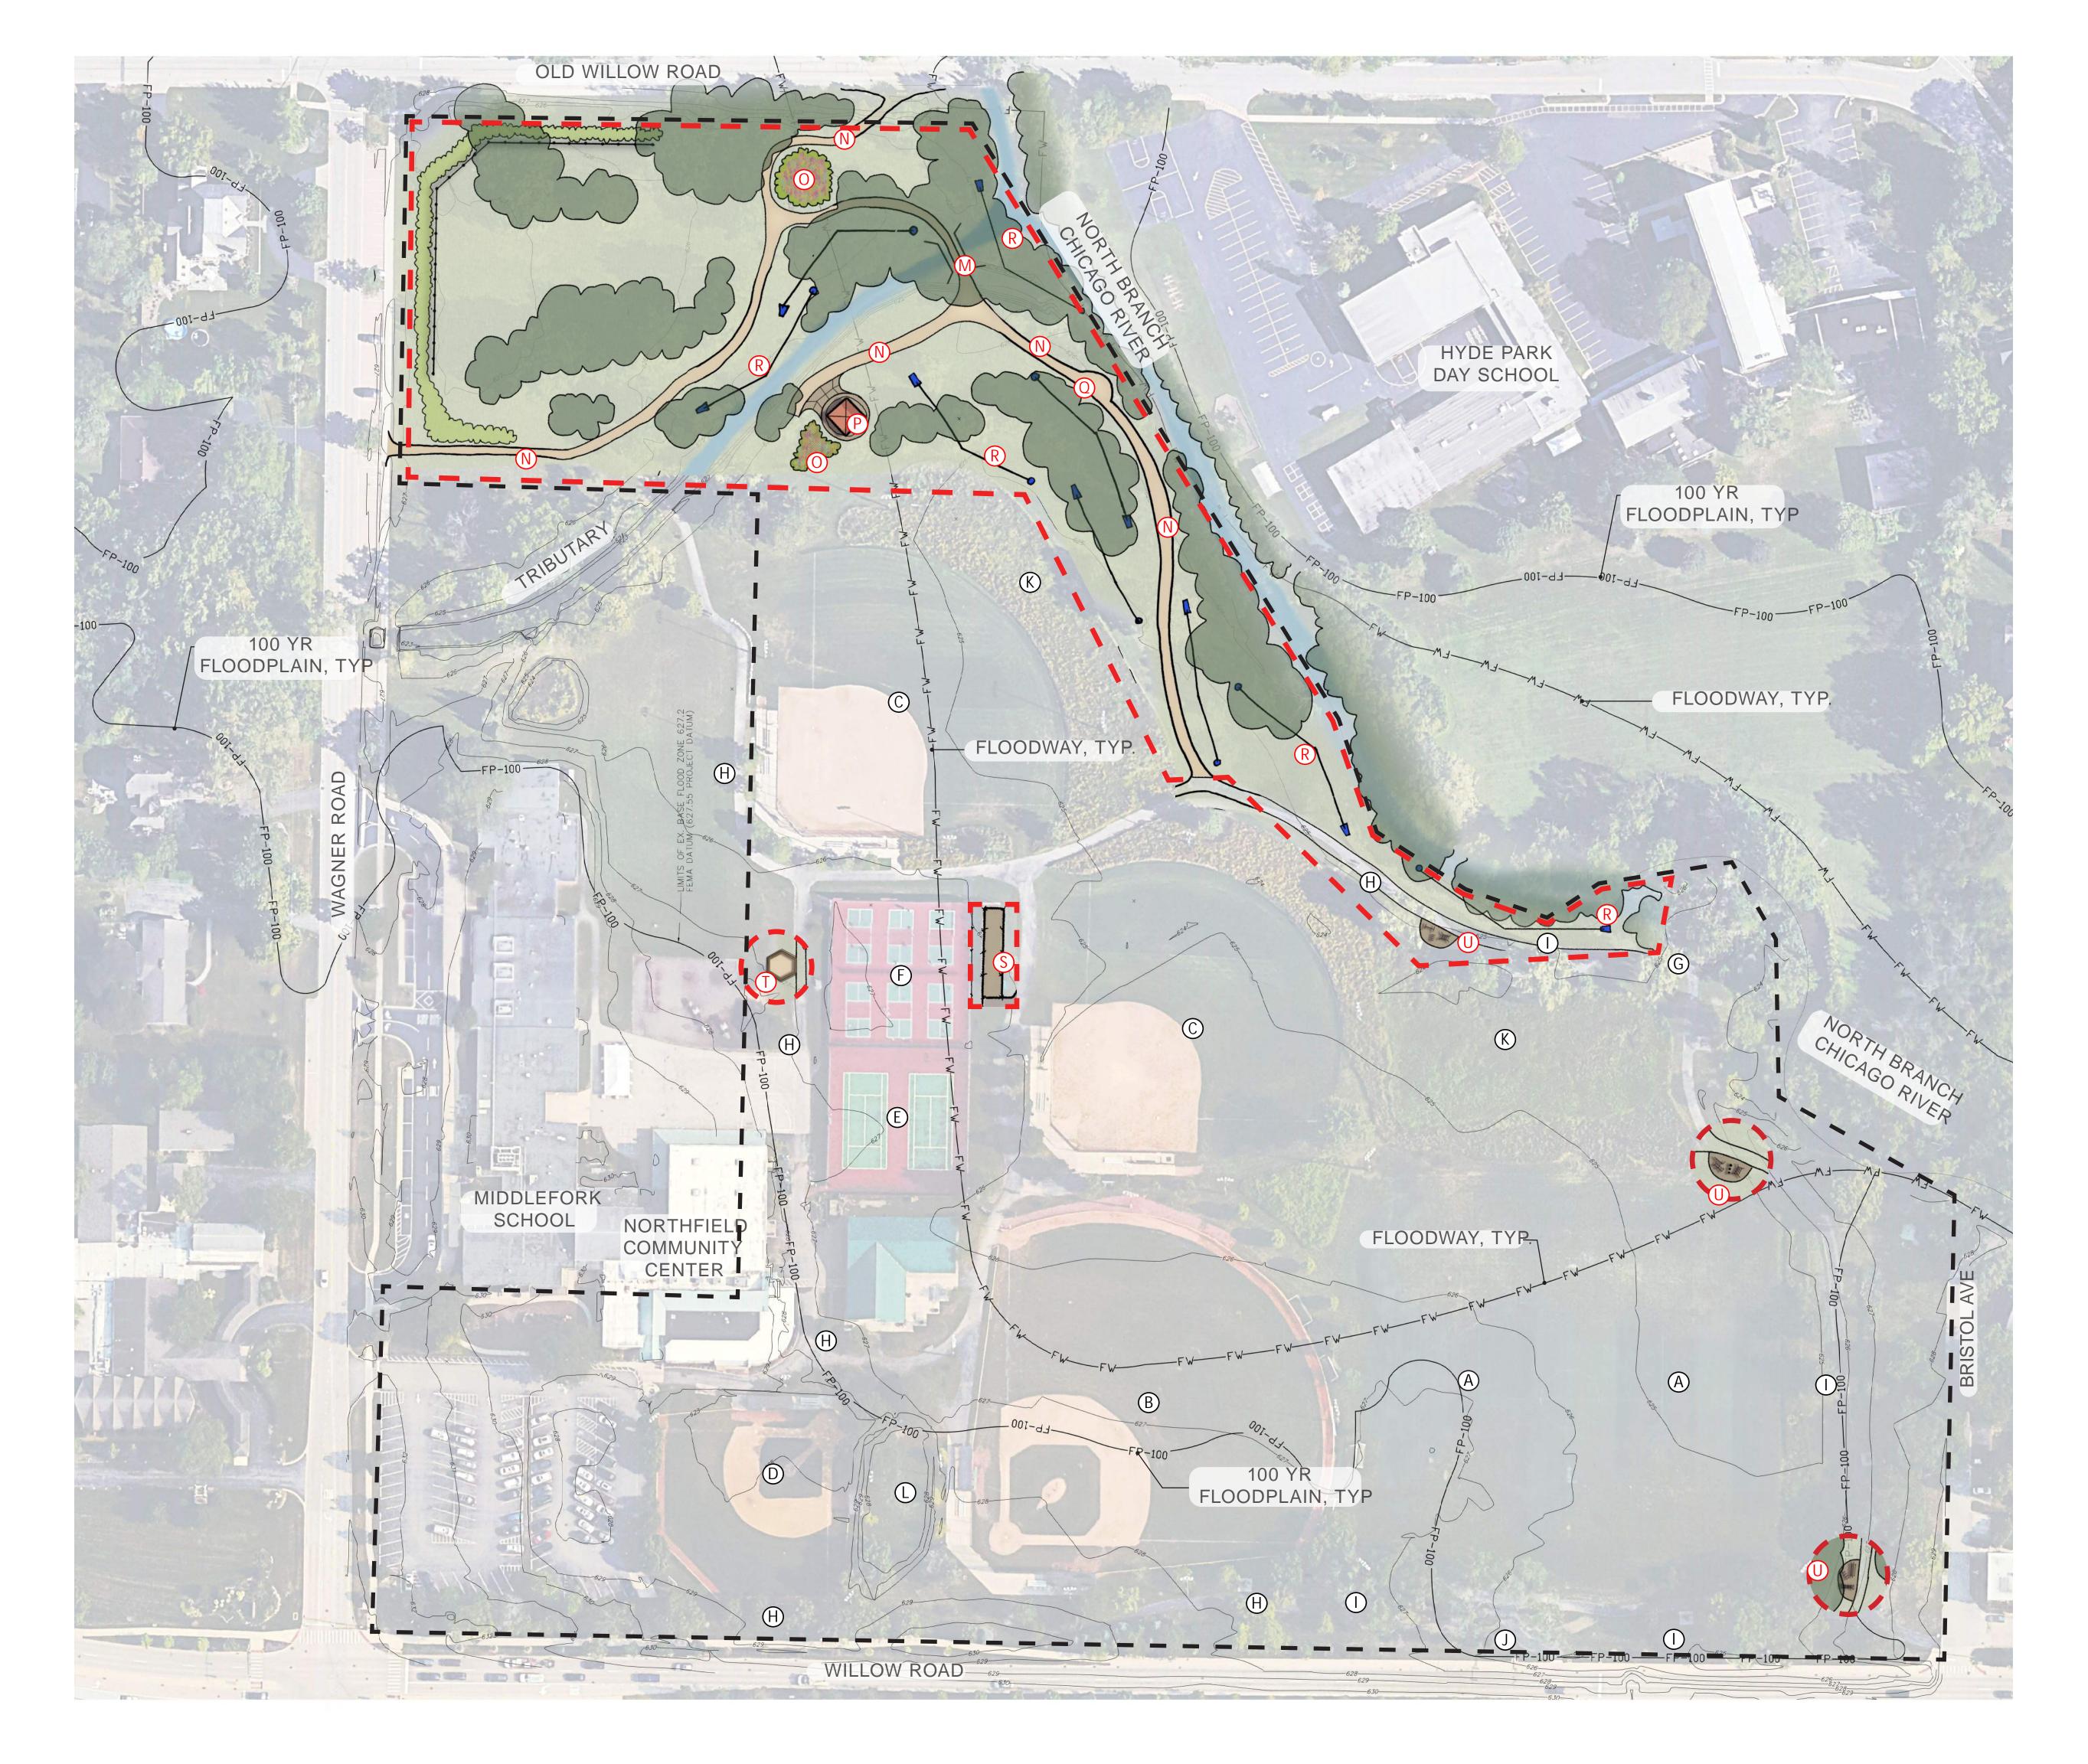

# Willow Park Master Plan

# Northfield, Illinois

## **LEGEND - EXISTING PARK FEATURES**

- A Soccer field, U-12
- B Baseball field, Pony
- © Softball field, Bronco
- Baseball field, Pee Wee
- E Tennis courts
- F Pickleball courts
- © Overlook with interpretive sign
- (H) Asphalt trail
- Fitness stations
- Dedestrian crossing to Clarkson Park
- (K) Wetland with native planting
- Detention with native planting

### — LEGEND - OSLAD GRANT PHASE 1

- M Pedestrain bridge crossing
- N Trail extensions and connections
- O Bird habitat/garden with interpretive sign
- Picnic shelter
- Overlook with interpretive sign and native planting
- R Disc Golf 9 holes
- S Batting cage
- T Gaga ball pit
- Fitness stations

#### **NOTES**

Existing parking spaces = 98 4 handicap spaces

Parcel Boundary